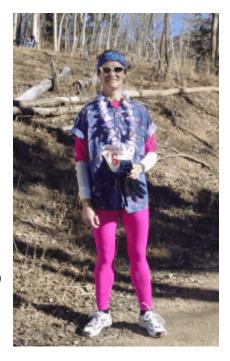

#### No Snow - Shoe Race

A small, but spirited group ran the Annual Snow Shoe Classic on January 7 – without snow shoes. The weather was better than we would have wished, warm and sunny and the trail through the aspens and pines was beautiful. Tropical attire was encouraged and Eric Peters and Jim Westmoreland were awarded pineapples for running in their swimsuits. Thanks Jan, Jim, Dale, Diana and John for your help.

Eric Peters (10K 1st place) and Diana Hardy (5K 1st place) dressed for the season.