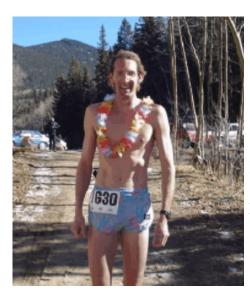

#### No Snow - Shoe Race

A small, but spirited group ran the Annual Snow Shoe Classic on January 7 – without snow shoes. The weather was better than we would have wished, warm and sunny and the trail through the aspens and pines was beautiful. Tropical attire was encouraged and Eric Peters and Jim Westmoreland were awarded pineapples for running in their swimsuits. Thanks Jan, Jim, Dale, Diana and John for your help.

Eric Peters (10K 1st place) and Diana Hardy (5K 1st place) dressed for the season.